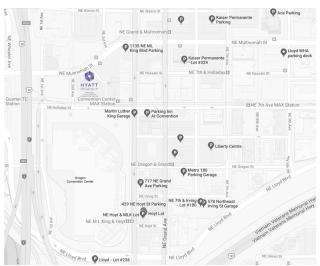

# PARKING

The Hyatt Regency Portland's Self-Parking Garage is located on NE 2nd Ave between NE Multnomah Street and NE Holladay Street:

REGENCY PORTLAND AT THE OREGON CONVENTION CENTER



## **VALET PARKING**

In and Out Privileges and Ability to Charge to Guest Rooms \$20 for the First 3 Hours \$7—Per Each Additional Hour \$45—Overnight (24 hour max)

# **TRUCK/BUS PARKING**

Please be advised that the hotel does not have Truck or Bus parking available on-site.

#### **SELF-PARKING**

THUT

In and Out Privileges and Ability to Charge to Guest Rooms \$5—Per Hour \$13—Early Bird (in by 10am) \$16—12-Hour Max \$10—Evening/Weekends (up to 12 hrs) \$35—Overnight (24 hour max)

### **NUMBER OF SPACES**

387—Dedicated Hotel Parking Spots 411—Total Number of Spots in Parking Garage



# PUBLIC PARKING LOCATED NEAR HYATT REGENCY PORTLAND