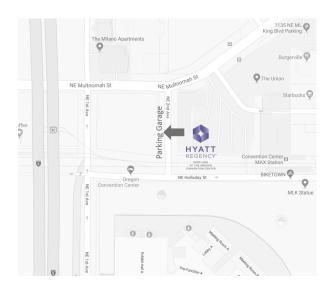

# PARKING

The Hyatt Regency Portland's Self-Parking Garage is located on NE 2nd Ave between NE Multnomah Street and NE Holladay Street:

REGENCY PORTLAND AT THE OREGON CONVENTION CENTER